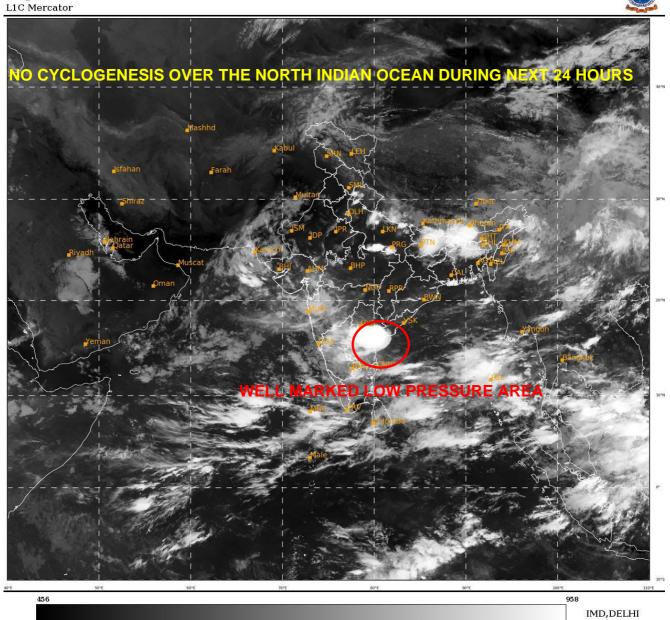

#### **BAY OF BENGAL:**

YESTERDAY'S LOW PRESSURE AREA LAY AS A WELL MARKED LOW PRESSURE AREA OVER WESTCENTRAL BAY OF BENGAL AND ADJOINING ANDHRA PRADESH COAST. SCATTERED LOW AND MEDIUM CLOUDS WITH EMBEDDED INTENSE TO VERY INTENSE CONVECTION LAY OVER NORTH ANDAMAN SEA. SCATTERED LOW AND MEDIUM CLOUDS WITH EMBEDDED MODERATE TO INTENSE CONVECTION LAY OVER CENTRAL AND SOUTHWEST BAY OF BENGAL AND REST OF ANDAMAN SEA.

#### PROBABILITY OF CYCLOGENESIS DURING NEXT 120 HRS:

| 24 HOURS | 24-48 HOURS | 48-72 HOURS | 72-96 HOURS | 96-120 HOURS |
|----------|-------------|-------------|-------------|--------------|
| NIL      | NIL         | NIL         | NIL         | NIL          |